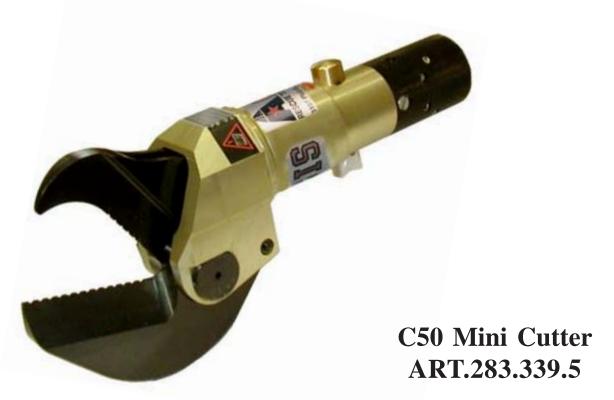

13.4/341 2.8/70 5.2/131 9.9/4.5 1.8/45 31,000/138 10,500/720 Yes A4/B3/C2/D4/E3 2 3 12/5.4 .69/.020 21 x 12 x 4.75 533 x 305 x 121

**Features:** Constructed of high strength, aircraft grade, aluminum alloy forgings with a wear resistant anodized finish. The blades on the C-50 Cutter are forged steel. The C-50 Cutter has a variable speed, "deadman" control with load holding capability and over-pressurization relief.